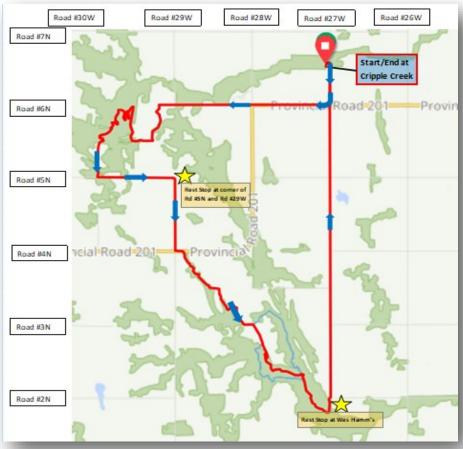

#### **T-shirt**

Each registered cyclist will receive a Head for the Hills T-shirt.

**Gravel Route** 