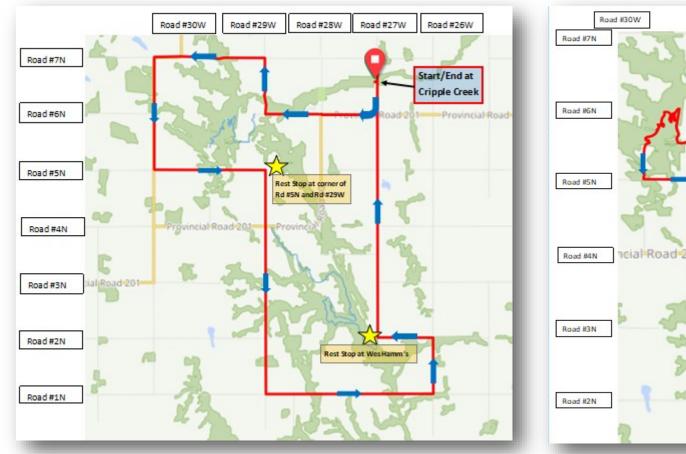

## **Trail Route**

| Register Now                                                 |
|--------------------------------------------------------------|
|                                                              |
| First Name                                                   |
| Last Name                                                    |
| Address                                                      |
| Address 2                                                    |
| City                                                         |
| Postal Code Phone                                            |
| Email                                                        |
|                                                              |
| T-shirt size (Please select one)                             |
| S M L XL XXL                                                 |
| Other: Youth size:                                           |
|                                                              |
| SN/A-                                                        |
| I am registering with a <b>TEAM</b>                          |
| Team Name                                                    |
| Team Leader Name                                             |
| SUMME                                                        |
|                                                              |
|                                                              |
| \$30 Registration fee (per rider) payable to Eden Foundation |
| Payment Options                                              |